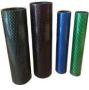

Carbon fiber colour tube & with colorful silk across tube

Tips

Carbon fiber round tube

The length is normally 1000mm,custom size is available. The inside diameter(ID) varies from 6.0mm to 49mm. The wall thickness(T) is 0.75/1.0/1.5/2.0/3.0mm or custom. Tolerance is  $\pm 0.10$ mm while wall thickness is less than 1mm, and  $\geq \pm 0.15$ mm while wall thickness is 2mm and above.