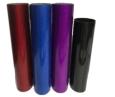

Carbon fiber colour tube & with colorful silk across tube

Tips

Carbon fiber round tube

The length is normally 1000mm,custom size is available. The inside diameter(ID) varies from 6.0mm to 49mm. The wall thickness(T) is 0.75/1.0/1.5/2.0/3.0mm or custom. Tolerance is  $\pm 0.10$ mm while wall thickness is less than 1mm, and  $\geq \pm 0.15$ mm while wall thickness is 2mm and above.